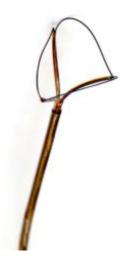

## **STONE BASKET - SUPER CLASP NITINOL STONE RETRIEVER**

Designed for the manipulation and retrieval of stones from the Bladder, Ureter and Renal Pelvis. This device is supplied sterile in a peel-open pouch. Intended for single use only.

## **Key features:**

- Prevents retropulsion of stones up the ureter and into the kidney
- Distinctive and slim design
- Sturdy and kink resistant
- Choice of handles provided

## **Specifications**

Size

Diameter 1.9, 2.2, 2.4 and 3 Fr

Length 70,90,110,120,130 cm

E - 1/7 Neptune Society, Kalyani Nagar, Pune - 411006, Maharashtra, India. Tel +91 20 26681483, Fax +91 20 26681500 Email info@acemedicaldevices.com, acemedicaldevices.com