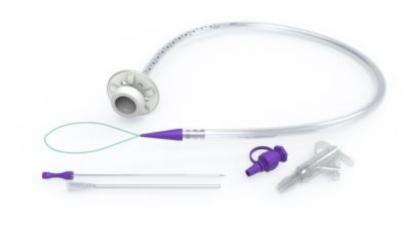

## **PEG KIT**

Used for Percutaneous Endoscopic Gastrostomy (PEG) placement to provide enteral nutrition to the patient requiring nutritional support. Set consists of Pull PEG tube, bolster, Cold Snare, Looped Guidewire, Silicone connectors, introducer needle with sheath, drape, gauze, clamp and scalpel. This device is supplied sterile in a blister pack. Intended for single use only.

## **Key features:**

- Kink resistant medical grade Silicon tube
- Safe, innovative nutritional delivery device
- Specially designed Bolster to prevent migration
- ENFit compliant device ISO-80369-3 is the international standard created to establish secure and unique designs for enteral medical devices and accessories