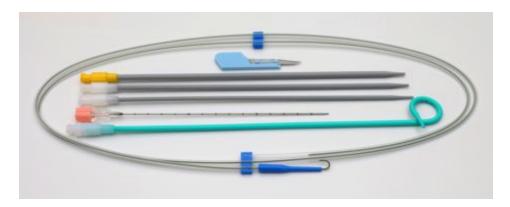

## **Classification:**

PCN Pigtail Set consists of:

- Pigtail Catheter
- · Set of Fascial Dilators
- Initial Puncture Needle
- "J" Tip Guidewire
- Urine Bag Connector
- Scalpel

Available in Tray packaging as well as Pouch Packaging