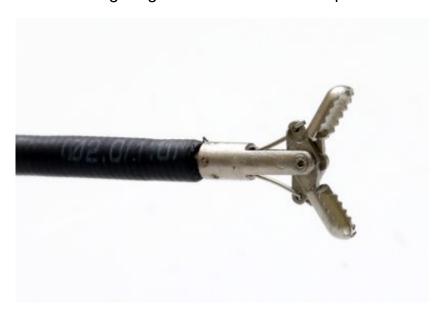

## **BIOPSY FORCEPS**

Used to collect tissue endoscopically for histologic examination and/or for foreign body retrieval. Supplied Sterile in a peel open pouch.

The Ace Disposable Biopsy Forceps is intended to take tissue sample for Biopsy from the Gastrointestinal tract through a gastrointestinal endoscope.

## **Key features:**

- India's first and only manufacturer of high-quality Disposable Biopsy Forceps.
- Easy opening and closing of the biopsy forceps even within the angled endoscope
- Minimized friction for trouble free passage through the working channel of endoscope
- Smooth sheath with perfect strength and flexibility for advancement and control during scope passage through a torturous anatomy
- Clean and Precise tissue cut no tearing, no crushing of tissues.
- · Quality, reliability and peace of mind
- Available as Serrated (Alligator), Oval Cup, Standard types with and without Spike
- Available in multiple lengths to accommodate various procedural requirements